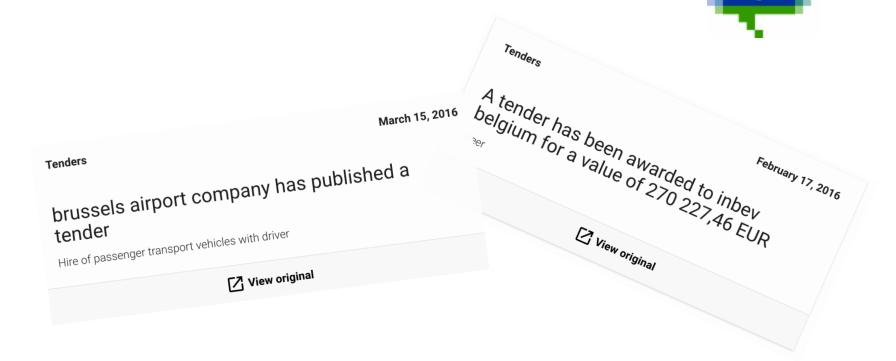

### Recent Stories about INBEV BELGIUM

# A tender has been awarded to inbev belgium for a value of 270 227,46 EUR

Ο

Beer

### **Tenders**

- Tender awarding (with amount)
- Tender publishing