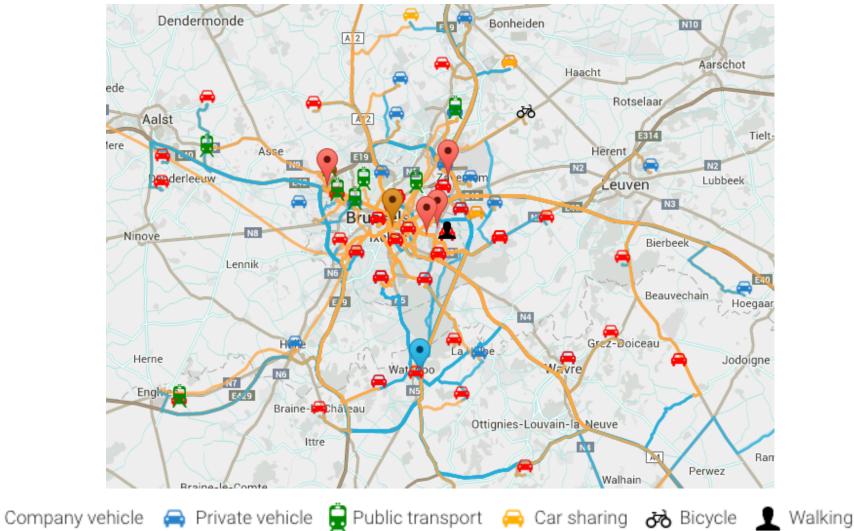

#### Location A — Rue Belliard 40, 1000 Bruxelles

Location B — Drève Richelle 161, 1410 Waterloo

🔵 Mobility — Rue Belliard 40, 1000 Bruxelles

Daily estimate, cumulative over employees (both ways) Assumes only one transport type per employee

| Transport             | Employees | Distance (km) | Travel time | Fuel (liters) | CO <sub>2</sub> (kg) |
|-----------------------|-----------|---------------|-------------|---------------|----------------------|
| Fleet <sup>2</sup>    | 68        | 2 505         | 02d 04h 06m | 150.3         | 23.59                |
| Private <sup>3</sup>  | 31        | 956           | 23h 16m     | 57.4          | 9.01                 |
| Public <sup>4</sup>   | 9         | 341           | 14h 59m     | -             | -                    |
| Car sharing           | 3         | 129           | 02h 37m     | -             | _                    |
| Other <sup>5</sup>    | 2         | 50            | 04h 19m     | 0             | 0                    |
| No route <sup>6</sup> | 0         | _             | _           | _             | _                    |
| Total                 | 113       | 3 982         | 04d 01h 19m | 207.7         | 32.6                 |

<sup>1</sup> Averages are calculated per employee

Includes motorised company vehicle

<sup>4</sup> Includes metro, tram and bus

<sup>5</sup> Includes bicycle and walking

<sup>6</sup> Includes employees whose route could not be computed using the transport of choice

😑 Mobility — Drève Richelle 161, 1410 Waterloo

TOTALS DAVERAGES

Daily estimate, cumulative over employees (both wa

| Transport             | Employees | Distance (km) | Travel time | Fuel (liters) | CO <sub>2</sub> (kg) |
|-----------------------|-----------|---------------|-------------|---------------|----------------------|
| Fleet <sup>2</sup>    | 68        | 3 752         | 02d 05h 06m | 225.1         | 35.35                |
| Private <sup>3</sup>  | 31        | 1 629         | 01d 00h 06m | 97.7          | 15.34                |
| Public <sup>4</sup>   | 0         | 0             | 00d 00h 00m | -             | -                    |
| Car sharing           | 3         | 198           | 02h 33m     | _             | _                    |
| Other <sup>5</sup>    | 2         | 103           | 10h 34m     | 0             | 0                    |
| No route <sup>6</sup> | 9         | -             | _           | -             | -                    |
| Total                 | 113       | 5 682         | 03d 18h 21m | 322.9         | 50.69                |

Averages are calculated per employee

ncludes motorised company vehicles

<sup>4</sup> Includes private motorised vehicle
<sup>4</sup> Includes metro, tram and bus

Includes hievels and welking

Includes employees whose route could not be computed using the transport of choice.