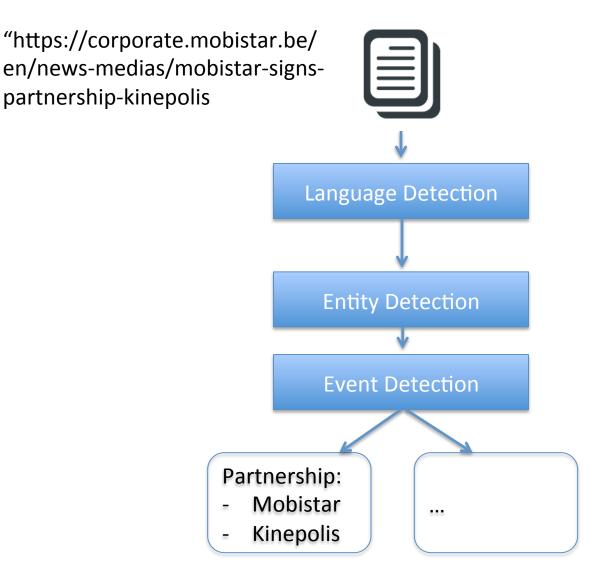

## **Event acquisition from news**

## **Processing chain**

# 2. Event Extraction