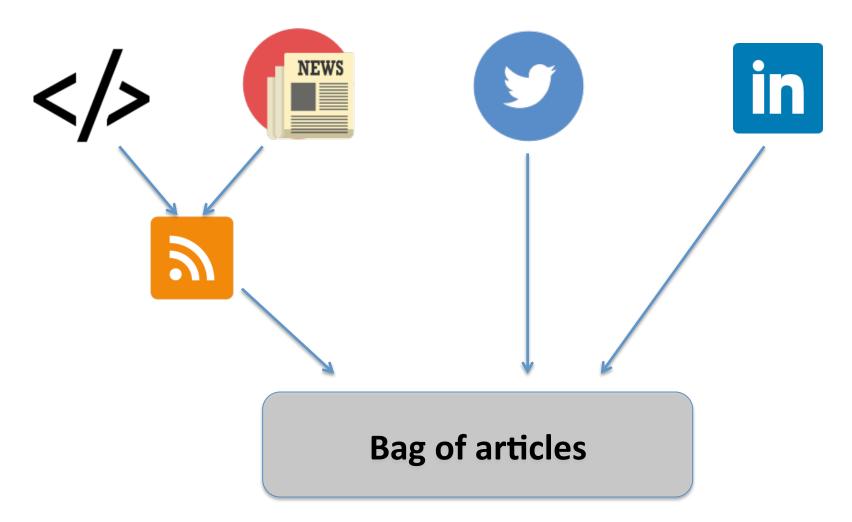

## **Event acquisition from news**

## **Processing chain**

## 1. Article Acquisition