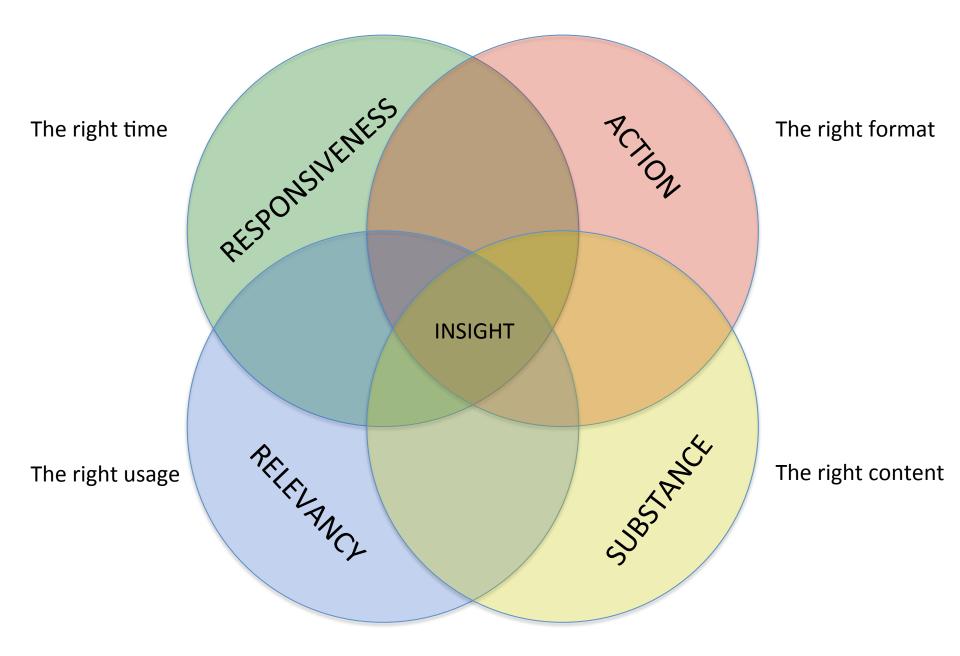

## Turn information into insights

 Define scenarios based on events we have detected

- Predict relocations
- Predict financial performances
- Predict massive hirings / layoffs