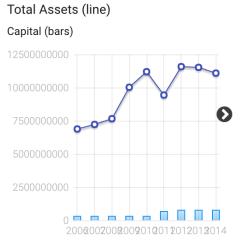

VAT Number BE04

BE0433666709

Financial Information (€/2014)

### INBEV BELGIUM