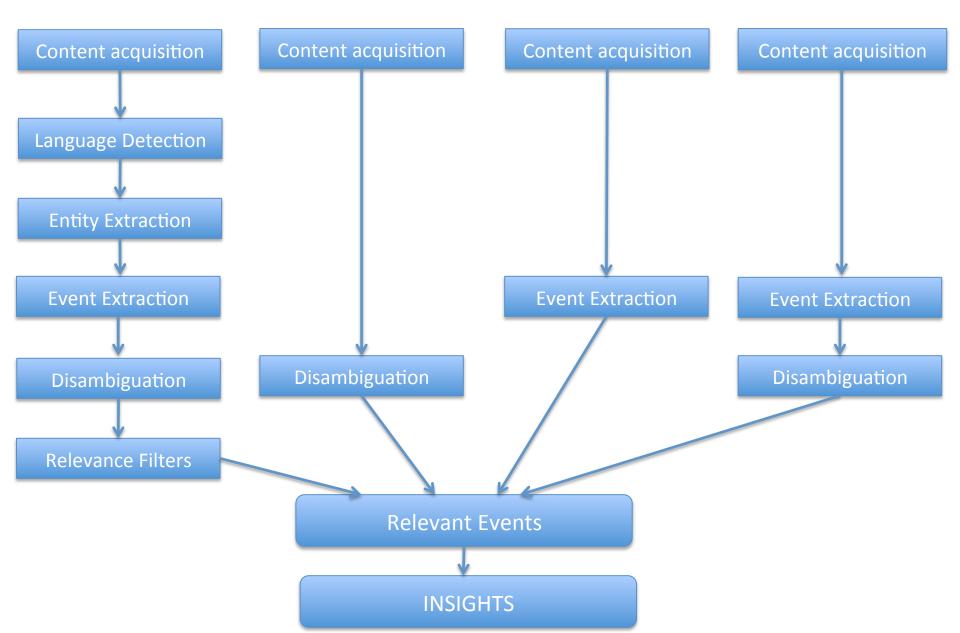

## **Event acquisition from news**

## **Processing chain**

## 1. Article Acquisition

# 2. Event Extraction

# 3. Event Disambiguation

KINEPOLIS®

Kinepolis Film Distribution KINEPOLIS IMMO LIEGE KINEPOLIS FINANCIAL SERVICES Kinepolis Immo B.V. KINEPOLIS LIEGE KINEPOLIS GROUP

#### **Main features**

. . . .

- Name distance
- Name popularity
- Geographical Distance
- Similarity between article and candidate activity
- Common results on search engines

# 4. Relevance Filters

- Entity Centrality : is the entity the main subject of the article?
- **Geographical Relevance** : does the article cover my market?
- **Temporal Relevance** : is the event timely relevant?
- **Business Relevance**: is the article mainly financial?

## Turn information into insights

 Define scenarios based on events we have detected

- Predict relocations
- Predict financial performances
- Predict massive hirings / layoffs