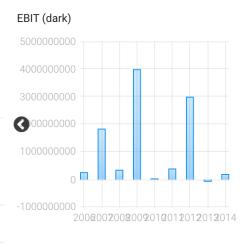

VAT Number BE04

BE0433666709

Financial Information (€/2014)

### INBEV BELGIUM

#### People (2,590 employees total)