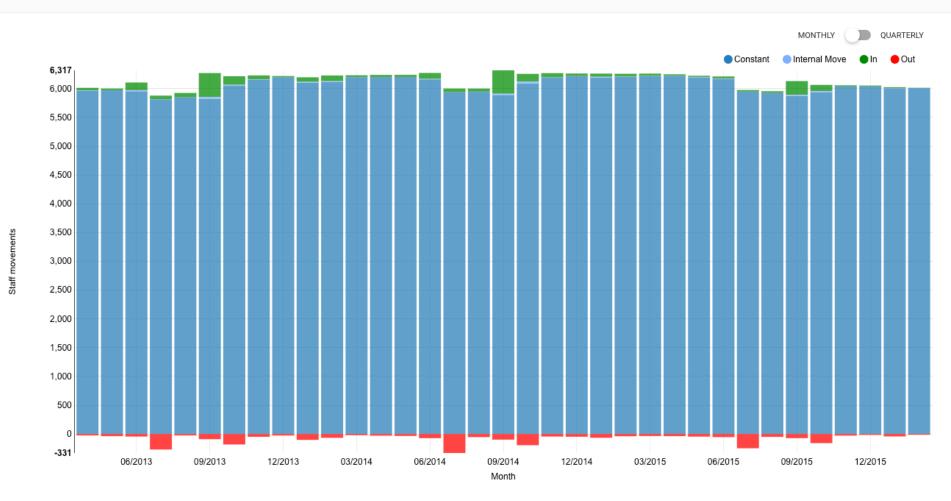

« Every two days now we create as much information as we did from the dawn of civilization up until 2003 »

(Eric Schmidt, former CEO of Google)

a

(a)

### **Opportunity** Leverage the flood of data

### **Challenge** Extract insights out of the mass

**Discipline** Big Data





• Born in 2013

• Capitalize on Open Data and web data

• Generate insights in a B2B context



## 3 products = 3 facets of the business world















#### Swan Workforce Trends (Université catholique de Louvain)













TOTALS DAVERAGES

#### Location A — Rue Belliard 40, 1000 Bruxelles

Location B — Drève Richelle 161, 1410 Waterloo



🔵 Mobility — Rue Belliard 40, 1000 Bruxelles

Daily estimate, cumulative over employees (both ways) Assumes only one transport type per employee

| Transport             | Employees | Distance (km) | Travel time | Fuel (liters) | CO <sub>2</sub> (kg) |
|-----------------------|-----------|---------------|-------------|---------------|----------------------|
| Fleet <sup>2</sup>    | 68        | 2 505         | 02d 04h 06m | 150.3         | 23.59                |
| Private <sup>3</sup>  | 31        | 956           | 23h 16m     | 57.4          | 9.01                 |
| Public <sup>4</sup>   | 9         | 341           | 14h 59m     | -             | -