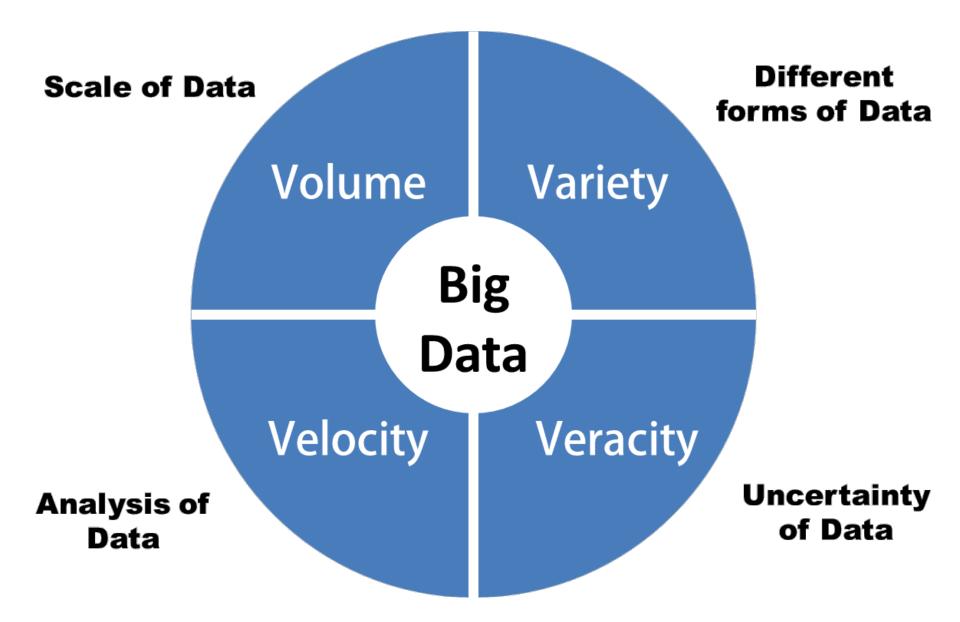

### **Challenge** Extract insights out of the mass

**Discipline** Big Data

• Born in 2013

• Capitalize on Open Data and web data

• Generate insights in a B2B context